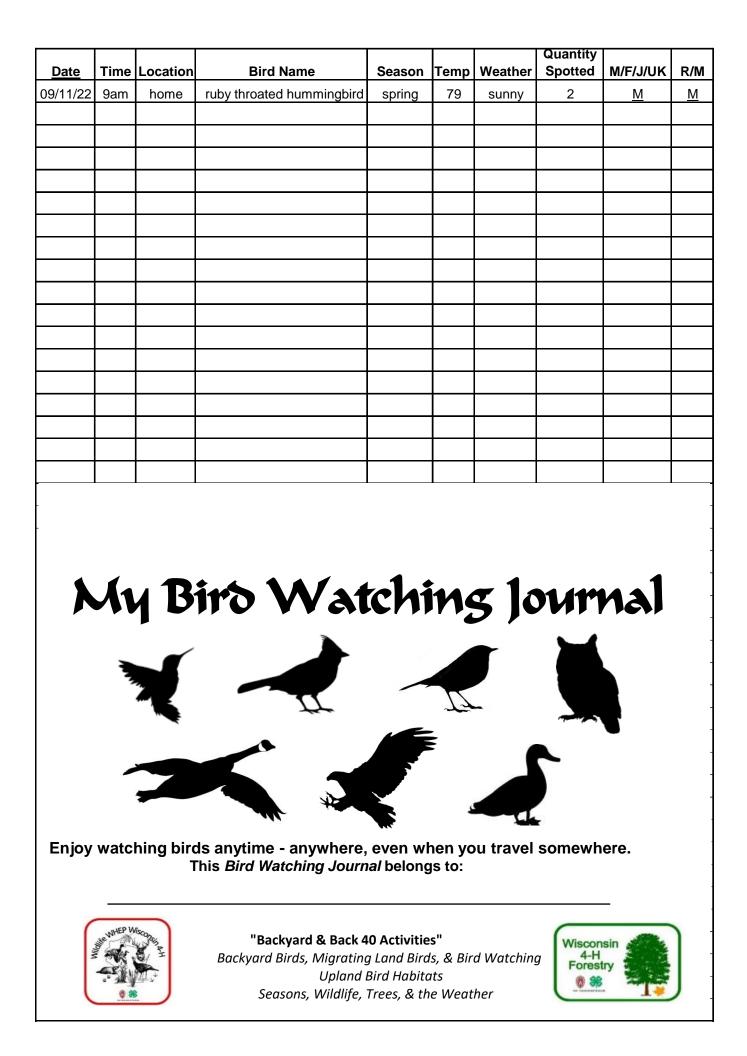

Record birds that you see, especially the first migrating birds in spring and fall. You may identify some birds only by their sounds or shilhouettes, add them to you journal too.

Use bird books for identification or use an internet website such as Cornell Birds at https://www.birds.cornell.edu/home/

🐙 Some birds are "Resident Birds" & others are "Migrating Birds". Some migrating birds may be just passing through your area.

Have fun, compare & share your bird journal with your family & friends.

Key: Date; Time; Location; Bird Name ; Season = fall, spring, winter summer; Temp = Temperature; Weather = sunny, rainy, fog, cloudy, snow etc; Quantity Spotted = Number of birds;

| Date     | Time | Location | Bird Name                 | Season | Temp | Weather | Quantity<br>Spotted | M/F/J/UK | R/M      |
|----------|------|----------|---------------------------|--------|------|---------|---------------------|----------|----------|
|          |      |          |                           |        | 79   |         | 2                   |          |          |
| 09/11/22 | 9am  | home     | ruby throated hummingbird | spring | 79   | sunny   | Z                   | <u>M</u> | <u>M</u> |
|          |      |          |                           |        |      |         |                     |          |          |
|          |      |          |                           |        |      |         |                     |          |          |
|          |      |          |                           |        |      |         |                     |          |          |
|          |      |          |                           |        |      |         |                     |          |          |
|          |      |          |                           |        |      |         |                     |          |          |
|          |      |          |                           |        |      |         |                     |          |          |
|          |      |          |                           |        |      |         |                     |          |          |
|          |      |          |                           |        |      |         |                     |          |          |
|          |      |          |                           |        |      |         |                     |          |          |
|          |      |          |                           |        |      |         |                     |          |          |
|          |      |          |                           |        |      |         |                     |          |          |
|          |      |          |                           |        |      |         |                     |          |          |
|          |      |          |                           |        |      |         |                     |          |          |
|          |      |          |                           |        |      |         |                     |          |          |
|          |      |          |                           |        |      |         |                     |          |          |
|          |      |          |                           |        |      |         |                     |          |          |
|          |      |          |                           |        |      |         |                     |          |          |
|          |      |          |                           |        |      |         |                     |          |          |
|          |      |          |                           |        |      |         |                     |          |          |
|          |      |          |                           |        |      |         |                     |          |          |
|          |      |          |                           |        |      |         |                     |          |          |
|          |      |          |                           |        |      |         |                     |          |          |
|          |      |          |                           |        |      |         |                     |          |          |
|          |      |          |                           |        |      |         |                     |          |          |
|          |      |          |                           |        |      |         |                     |          |          |
|          |      |          |                           |        |      |         |                     |          |          |
|          |      |          |                           |        |      |         |                     |          |          |
|          |      |          |                           |        |      |         |                     |          |          |
|          |      |          |                           |        |      |         |                     |          |          |