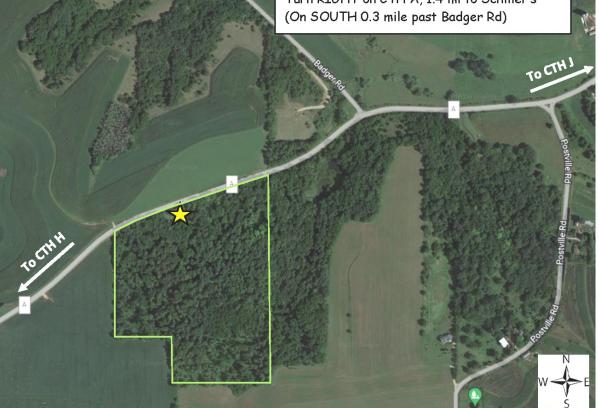

#### FINDING THE SCHILLER TREE FARM

County Hwy A, Green County (Carpool if you can)

#### From Blanchardville

6 mi EAST on CTH H to CTH A Turn LEFT on CTH A, 1.1 mi to Schiller's (on RIGHT/SOUTH side of CTH A

#### From Mount Horeb

14.5 mi SOUTH on CTH JG (Dane Co) & CTH J(Green Co)

Turn RIGHT on CTH A, 1.4 mi to Schiller's (On SOUTH 0.3 mile past Badger Rd)

#### From New Glarus

5.5 mi West on HWY 39 to CTH J, Turn LEET on CTH J 1.2 mi to CTH A Turn RIGHT on CTH A, 1.4 mi to Schiller's

|                           |           |       |        |           |             |             |           |          | Г           |       |       |            |          |
|---------------------------|-----------|-------|--------|-----------|-------------|-------------|-----------|----------|-------------|-------|-------|------------|----------|
|                           |           |       |        |           |             |             |           | Protein- |             |       |       | Energy     |          |
|                           |           |       | Herd   | Milk-     | Fat-Rolling | Fat-        | Protein-  | Rolling  | Times       | DCR-  | DCR-  | Corr Milk- | Cheese   |
| Producer Name             | Test date | Breed | Size   | Rolling   | %           | Rolling lbs | Rolling % | lbs      | Milked      | Comp  | Milk  | Rolling    | Yield    |
| KELLERCREST REG HOL INC   | 7/22/2022 | НО    | 340    | 32141     | 4.3         | 1378        | 3.3       | 1060     | 3X          | 93.7  | 101.6 | 36464      | 3,671    |
| WILNORE HOLSTEINS         | 7/19/2022 | НО    | 95     | 32146     | 4           | 1274        | 3.2       | 1023     | 3X          | 94.6  | 94.5  | 34836      | 3,472    |
| JORDAN PRAIRIE HOLSTEINS  | 7/15/2022 | НО    | 212    | 32413     | 3.8         | 1227        | 3.1       | 1004     | 3X          | 93.6  | 93.6  | 34169      | 3,351    |
| DUANE&JEANNE&DAVE MEIER   | 7/1/2022  | НО    | 67     | 27478     | 4.1         | 1122        | 3.2       | 893      |             | 97.7  | 97.7  | 30347      | 3,011    |
| ANDREW HOULBERG           | 7/27/2022 | НО    | 114    | 26959     | 4.1         | 1114        | 3.3       | 878      |             | 97.7  | 97.6  | 29959      | 2,993    |
| ROCK-N-HILL II            | 7/13/2022 | НО    | 66     | 26114     | 4           | 1054        | 3.2       | 825      |             | 96.8  | 96.8  | 28500      | 2,820    |
| KEITH & CINDY BINDER      | 7/24/2022 | НО    | 96     | 25658     | 4.1         | 1042        | 3.2       | 825      |             | 97.7  | 97.6  | 28195      | 2,812    |
| JOHNSON FAMILY DAIRY LLC  | 6/29/2022 | НО    | 102    | 24670     | 4.2         | 1041        | 3.3       | 825      |             | 97.7  | 97.7  | 27859      | 2,778    |
| TRENT&KELSEY HENDRICKSON  | 7/26/2022 | НО    | 332    | 26062     | 3.9         | 1020        | 3.2       | 822      |             | 97.6  | 97.6  | 28020      | 2,773    |
| TED MARILYN & ADAM MEIER  | 7/27/2022 | НО    | 126    | 25095     | 4           | 996         | 3.2       | 800      |             | 97.8  | 97.7  | 27224      | 2,710    |
| TOM & RYAN SONNENBURG     | 7/27/2022 | НО    | 123    | 25151     | 3.9         | 986         | 3.1       | 782      |             | 97.7  | 97.6  | 26975      | 2,640    |
| ED & BOB MEIER            | 7/7/2022  | но    | 61     | 22987     | 4.3         | 978         | 3.4       | 789      |             | 97.8  | 97.7  | 26218      | 2,658    |
| VIRHADA HOLSTEINS LLC     | 7/6/2022  | НО    | 181    | 25068     | 3.9         | 975         | 3.2       | 800      |             | 97.7  | 97.7  | 26943      | 2,668    |
| WILLIAM ANDERSON          | 7/14/2022 | НО    | 118    | 24163     | 4           | 974         | 3.2       | 775      |             | 86.5  | 86.6  | 26443      | 2,610    |
| ROCK-N-HILL HOLSTEINS     | 7/17/2022 | НО    | 48     | 24856     | 3.9         | 973         | 3.2       | 787      |             | 102.1 | 102.1 | 26749      | 2,645    |
| JAKE & COLLEEN THOSTENSON | 7/8/2022  | НО    | 168    | 26499     | 3.5         | 940         | 3.1       | 834      |             | 98.3  | 98.2  | 27218      | 2,614    |
| STEWART BADERTSCHER       | 7/17/2022 | НО    | 50     | 24468     | 3.8         | 940         | 3.1       | 770      |             | 80.3  | 80.3  | 26065      | 2.530    |
| TOM SHERVEN               | 7/21/2022 | НО    | 73     | 23903     | 3.9         | 932         | 3         | 711      |             | 97.7  | 97.6  | 25325      | 2,474    |
| DUDLY & HENRI TIMM        | 7/27/2022 | HO    | 48     | 25122     | 3.7         | 930         | 3.1       | 771      |             | 96.1  | 96.1  | 26157      | 2.557    |
| TODD & TRICIA HOESLY      | 7/18/2022 | НО    | 71     | 23887     | 3.9         | 925         | 3.2       | 761      |             | 95.5  | 95.5  | 25611      | 2,542    |
| PAUL SCHALLER             | 7/14/2022 | НО    | 46     | 23543     | 3.9         | 923         | 3.1       | 719      |             | 95.9  | 95.9  | 25152      | 2,471    |
| NICOLE MILLER-SPEICH      | 7/2/2022  | НО    | 25     | 22871     | 4           | 916         | 3.2       | 721      |             | 97    | 96.9  | 24857      | 2,470    |
| JEREMY & KELSI MAYER      | 6/29/2022 | НО    | 38     | 22549     | 4.1         | 914         | 3.3       | 749      |             | 96.8  | 96.8  | 24940      | 2,504    |
| JOSH & STACY PUDWILL      | 7/15/2022 | НО    | 33     | 23455     | 3.9         | 908         | 3.3       | 785      |             | 94.5  | 94.5  | 25434      | 2,530    |
| BRIAN & LORI ROTE         | 7/21/2022 | НО    | 47     | 23341     | 3.9         | 904         | 3         | 700      |             | 88.8  | 89.1  | 24694      | 2,416    |
| REMARC HOLSTEINS, LLC     | 7/28/2022 | НО    | 99     | 23179     | 3.8         | 883         | 3         | 697      |             | 97.8  | 97.7  | 24346      | 2,363    |
| BRADLEY TIMM              | 7/25/2022 | НО    | 47     | 21807     | 4           | 873         | 3.1       | 666      |             | 97.7  | 97.6  | 23531      | 2,324    |
| DEAN & DIANE DORN         | 7/24/2022 | НО    | 50     | 21199     | 4           | 856         | 3.3       | 689      |             | 96.8  | 96.8  | 23288      | 2,324    |
| DUSTIN TRUMPY             | 7/12/2022 | НО    | 204    | 21295     | 4           | 851         | 3.2       | 689      |             | 96    | 96    | 23255      | 2,300    |
| HIGH ROAD DAIRY FARM      | 7/1/2022  | НО    | 64     | 22340     | 3.8         | 851         | 3         | 675      |             | 97.6  | 97.6  | 23489      | 2,277    |
| NELSON & LORENE MILLER    | 7/23/2022 | НО    | 52     | 22126     | 3.8         | 849         | 3.1       | 693      |             | 97.5  | 97.5  | 23531      | 2,287    |
| TED STUCKEY               | 7/24/2022 | НО    | 62     | 20866     | 4.1         | 847         | 3.1       | 619      |             | 77.4  | 77.4  | 23531      | 2,226    |
| JOSEPH DRYE               | 7/5/2022  | НО    | 76     | 21542     | 3.9         | 842         | 3.1       | 663      |             | 102.1 | 102.1 | 23020      | 2,261    |
| GREG STEWART              | 7/6/2022  | НО    | 89     | 22349     | 3.7         | 836         | 3.1       | 703      |             | 77.5  | 77.5  | 23512      | 2,275    |
| DOUG & MELANIE NIFONG     | 7/23/2022 | НО    | 12     | 19300     | 4.1         | 793         | 3         | 575      |             | 97.7  | 97.6  | 20979      | 2,059    |
| WALLACE BEHNKE            | 7/13/2022 | НО    | 84     | 18530     | 4.3         | 791         | 3.2       | 596      |             | 97    | 96.8  | 20862      | 2,033    |
| PAUL HOESLY               | 7/15/2022 | НО    | 46     | 22558     | 3.4         | 775         | 3.1       | 710      |             | 96.8  | 96.7  | 22844      | 2,089    |
| JOHN & MICHELLE KELLER    | 7/19/2022 | НО    | 34     | 20084     | 3.4         | 734         | 3.1       | 608      |             | 98.4  | 98.3  | 20724      | 2,189    |
| WESLEY MILLER             | 7/26/2022 | НО    | 56     | 18449     | 3.9         | 734         | 3.1       | 574      |             | 96    | 96.3  | 19800      | 1,937    |
| BROEGE ACRES R&L + SCOTT  | 7/26/2022 | НО    | 71     | 16884     | 4.1         | 698         | 3.3       | 550      |             | 97.7  | 97.6  | 18768      | 1,875    |
| ANTHONY ANDERSON          | 7/18/2022 | НО    | 65     | 19922     | 3.5         | 688         | 3.2       | 629      |             | 94.9  | 94.9  | 20236      | 1,994    |
| ANTHONY ANDERSON          | 7/16/2022 | 110   | - 03   | 19922     | 3.3         | 000         | 3.2       | 023      |             | 34.3  | 34.3  | 20230      | 1,554    |
|                           |           |       | DOLLIN | C LIEDD A | VEDACEC     | COL ODED    |           |          |             |       |       |            |          |
|                           | +         |       | KULLIN | O HEKD A  | VERAGES -   | COLOKED     |           |          |             |       |       |            |          |
|                           |           |       |        |           |             |             |           | <b>D</b> |             |       |       | <b>-</b>   |          |
|                           |           |       |        | h 4***    |             | _           |           | Protein- | <b> </b> _, |       |       | Energy     | <b>A</b> |
| L                         |           |       | Herd   | Milk-     | Fat-Rolling | Fat-        | Protein-  | Rolling  | Times       | DCR-  | DCR-  | Corr Milk- |          |
| Producer Name             | Test date | Breed | Size   | Rolling   | %           | Rolling lbs | Rolling % | lbs      | Milked      | Comp  | Milk  | Rolling    | Yield    |
| JOHN & WENDY KORTH        | 7/12/2022 | BS    | 79     | 25363     | 4.1         | 1045        | 3.5       | 900      |             | 95.9  | 95.8  | 28711      | 2,890    |
| JEREMY & KELSI MAYER      | 6/29/2022 | BS    | 15     | 23373     | 4.2         | 983         | 3.3       | 776      |             | 96.8  | 96.8  | 26309      | 2,632    |
| DUANE&JEANNE&DAVE MEIER   | 7/1/2022  | BS    | 70     | 21946     | 4.5         | 981         | 3.6       | 792      |             | 97.7  | 97.7  | 25939      | 2,671    |
| HBJ VOEGELI               | 7/12/2022 | BS    | 194    | 22581     | 4.3         | 973         | 3.5       | 791      |             | 97.7  | 97.6  | 26035      | 2,644    |
| ANDREW HOULBERG           | 7/27/2022 | JE    | 20     | 17335     | 5.1         | 884         | 3.8       | 658      |             | 97.7  | 97.6  | 22150      | 2,325    |